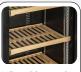

# **GENERAL FEATURES**

| 300 Lt. Wine cellar free-standing installation                           | • |
|--------------------------------------------------------------------------|---|
| Black coated steel for internal and external side                        | • |
| Ventilated Cooling                                                       | • |
| Automatic compressor cycle defrost                                       | • |
| Foaming Agent Cyclopentane (45mm per side)                               | • |
| Digital Thermostat                                                       | • |
| Independent switches: Main (Green Color) and inner LED light (Red Color) | • |
| Removable Gasket                                                         | • |
| Adjustable wooden shelves: 5 Pcs                                         | • |
| N.2 Inner vertical LED lights (with independent switch)                  | • |
| Black door frame with cylindrical handle                                 | • |
| Lock fitted as standard                                                  | • |
| Door with self closing (Not reversable)                                  | • |
| N.4 Adjustable feet                                                      | • |
| Energy efficiency class: B                                               |   |