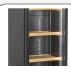

# **GENERAL FEATURES**

| 300 Lt. Wine cellar free-standing installation                           | • |
|--------------------------------------------------------------------------|---|
| Black coated steel for internal and external side                        | • |
| Ventilated Cooling                                                       | • |
| Automatic compressor cycle defrost                                       | • |
| Foaming Agent Cyclopentane (45mm per side)                               | • |
| Digital Thermostat                                                       | • |
| Independent switches: Main (Green Color) and inner LED light (Red Color) | • |
| Removable Gasket                                                         | • |
| Adjustable wooden shelves: 5 Pcs                                         | • |
| N.2 Inner vertical LED lights (with independent switch)                  | • |
| Black door frame with cylindrical handle                                 | • |
| Lock fitted as standard                                                  | • |
| Door with self closing (Not reversable)                                  | • |
| N.4 Adjustable feet                                                      | • |
| Energy efficiency class: B                                               |   |