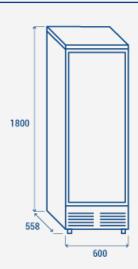

# **TECHNICAL SPECIFICATIONS**

| Capacity                         | 293 L          |
|----------------------------------|----------------|
| Temperature                      | M2 (-1°C~+7°C) |
| Consumption                      | 2.76 kWh/24h   |
| Rated Power                      | 240 W          |
| Noise level                      | 45 dB(A)       |
| Net Weight                       | 77 Kg          |
| Gross Weight                     | 80 Kg          |
| External Dimensions (WxDxH mm)   | 600x558x1800   |
| Internal Dimensions (WxDxH mm)   | 508x418x1490   |
| Packaging dimensions (WxDxH mm)  | 655x580x1980   |
| Loading quantities 20'/40'/40'HQ | 36/72/72       |

# **PRODUCT DIMENSIONS**